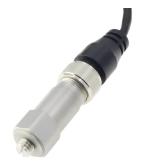

## **SVS03 Vibration Sensor**

#### Introduction

SVS03 Electro-Magnetic version vibration sensor, it is very easy application and have compact size. It can be widely used to monitor the working status of motors, pumps, compressors or other equipment which have move parts. Magnetic mounting and thread mounting optional.