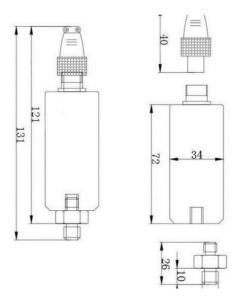

tional.

### **Specification**

| Item                  | Specification               |  |
|-----------------------|-----------------------------|--|
| Range                 | 0-200mm/s, 0-50g            |  |
| Frequency             | 4.5~1000Hz                  |  |
| Accuracy              | ±0.5%FS                     |  |
| Thermal drift         | ≤0.1%/°C                    |  |
| Application temp.     | -40~85℃                     |  |
| Power supply          | 24VDC                       |  |
| Output signal         | 4-20mA. 0-5V. RS485. etc    |  |
| Protection            | IP65                        |  |
| Electrical connection | M12 connector or cable exit |  |

#### **Construction Material**

| Housing | SS304 |
|---------|-------|
| Cable   | PVC   |

# **Outline Dimension**



# **Order Guide**

| SVS | 303              | Vibration Sensor |                       |                           |      |                                   |  |
|-----|------------------|------------------|-----------------------|---------------------------|------|-----------------------------------|--|
|     |                  | Range            | 0-200mm/s, 0-50g      |                           |      |                                   |  |
|     |                  | [0∼X] mm/s       | X: the range required |                           |      |                                   |  |
|     |                  |                  | Code                  | Mounting                  |      |                                   |  |
|     |                  |                  | 01