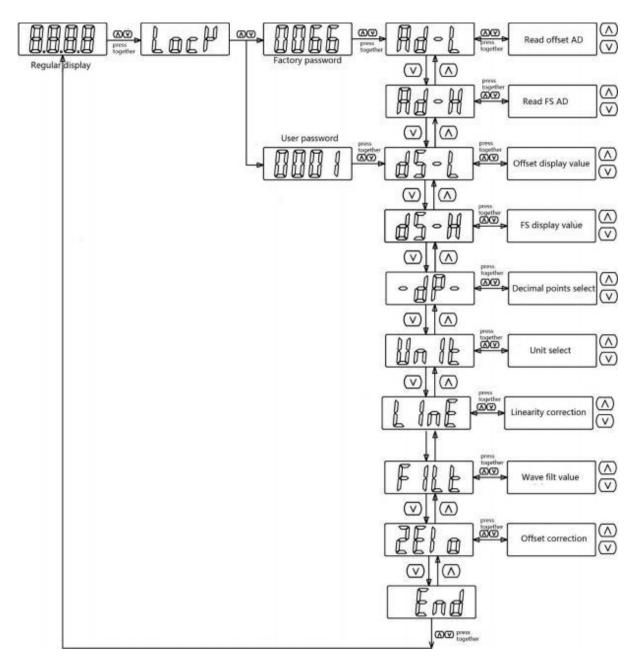

#### Parameters Setting Procedure

- ≻ The calibration password is 66, it is only for factory setting, not for user setting
- AD-L means AD value at offset
- AD-H means AD value at full scale
- DS-L means offset display value setting
- DS-H means full scale display value setting
- DP means decimal point setting
- Unit means unit selection: Mpa, kPa, bar, psi, ℃
- LINE means none linearity correction
- FILT means wave filter, if the value is bigger, the displayed value will be more stable. 0 9 optional

## Setting procedure: